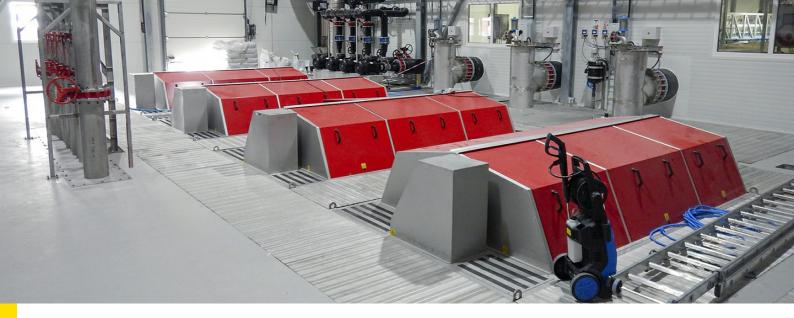

## Filter system for coarse dirt

# Differential pressure measurement and point level detection in filter systems

In on-shore facilities, reliable filtration ensures the required water quality. This is achieved through the use of mechanical drum and disc filters. They form a multi-stage system, where automatic flushing via jet nozzles is controlled by the water level in the tank. Besides a high water quality, the fish also need the right amount of oxygen in the water. After the water has been cleaned, the correct amount of oxygen is added to it via compressors. Throughout the entire process, a guaranteed flow of water with sufficient oxygen enrichment is essential and therefore ensured by reliable differential pressure measurement and limit level detection.