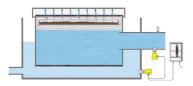

# Differential pressure measurement and point level detection in filter systems

In on-shore facilities, reliable filtration ensures the required water quality. This is achieved through the use of mechanical drum and disc filters. They form a multi-stage system, where automatic flushing via jet nozzles is controlled by the water level in the tank. Besides a high water quality, the fish also need the right amount of oxygen in the water. After the water has been cleaned, the correct amount of oxygen is added to it via compressors. Throughout the entire process, a guaranteed flow of water with sufficient oxygen enrichment is essential and therefore ensured by reliable differential pressure measurement and limit level detection.